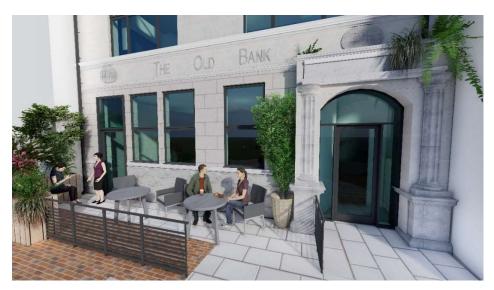

## To Let –Town Centre Retail/Restaurant (Class E) 2,960sq.ft Ground Floor Premises with parking 46 High Street, Egham, TW20 9EW

**LOCATION:** The premises are situated in a prominent position on the High Street opposite the new Magna Square Development with Everyman Cinema. Occupiers in the vicinity Starbucks, Budgens, Papa Johns, Nationwide Building Society, Esquires Coffee and Liberto Lounge. Egham Station is a short distance away as are the University and Strodes 6<sup>th</sup> Form College.

## **ACCOMMODATION:**

The property comprises a double fronted, former banking hall, with the opportunity for pavement seating. The unit has been stripped out and is ready for fitting out – it provides the following approximate areas: