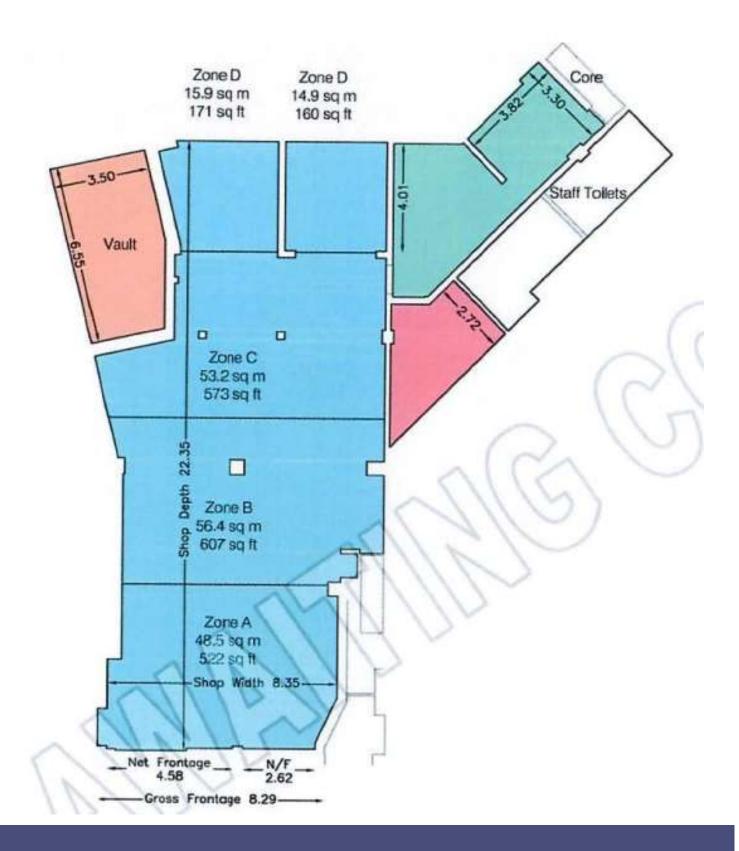

## **ACCOMMODATION:**

The property comprises a double fronted, former banking hall, with the opportunity for pavement seating. The unit has been stripped out and is ready for fitting out – it provides the following approximate areas:

Ground Floor Sales area: 2,960sq.ft