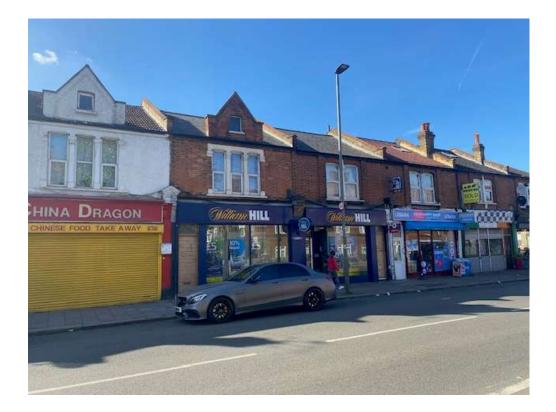

834/836 GARRATT LANE, TOOTING SW17 0NA To Let – Former Licensed Betting Office suitable for alternative Retail/Restaurant Use (Class E) 652sq.ft Ground Floor Sales Area

**LOCATION:** The premises are situated on the south side of Garratt Lane between the junctions with Fairlight Road and Khartoum Road in a prominent position. Nearby occupiers include Don's Hut (Caribbean Cuisine), China Dragon (Chinese take away), Your Happy Shop (Newsagent/Convenience Store/Off Licence) and Mighty Tooting (Café).