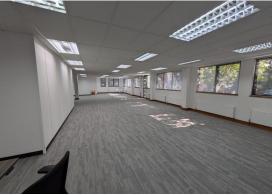

Open-plan with in-floor electrical and internet sockets, as well as modern fluorescent tubing category-2 lighting and well maintained tile carpeting. A new tenant would have the option to partition internally as they see fit.

#### **Accommodation**

| Name                            | sq ft  | sq m     | Availability |
|---------------------------------|--------|----------|--------------|
| Ground - Open Plan Office Floor | 5,739  | 533.17   | Available    |
| 1st - Part First Floor - East   | 3,148  | 292.46   | Available    |
| 1st - Part First Floor - West   | 2,658  | 246.94   | Available    |
| 1st - Meeting Room              | 432    | 40.13    | Available    |
| Total                           | 11,977 | 1,112.70 |              |