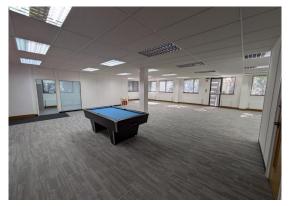

Open-plan with in-floor electrical and internet sockets, as well as modern fluorescent tubing category-2 lighting and well maintained tile carpeting. A new tenant would have the option to partition internally as they see fit.

#### **Accommodation**

| Name                            | sq ft  | sq m     | Availability |
|---------------------------------|--------|----------|--------------|
| Ground - Open Plan Office Floor | 5,739  | 533.17   | Available    |
| 1st - Part First Floor - East   | 3,148  | 292.46   | Available    |
| 1st - Part First Floor - West   | 2,658  | 246.94   | Available    |
| 1st - Meeting Room              | 432    | 40.13    | Available    |
| Total                           | 11,977 | 1,112.70 |              |