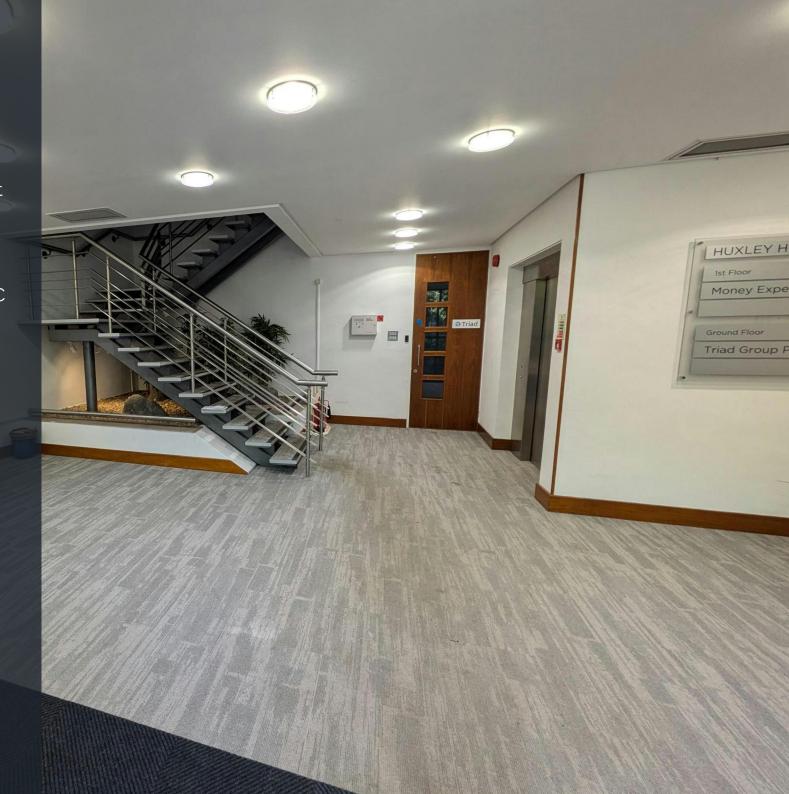

## **Description**

The building is ringed externally with a large car park having forty spaces for the building.

Internally a modern, open lobby at the entrance opens up on to two sets of double doors for access to the ground floor offices, with a stairwell and lift to the rear leading to the second floor.