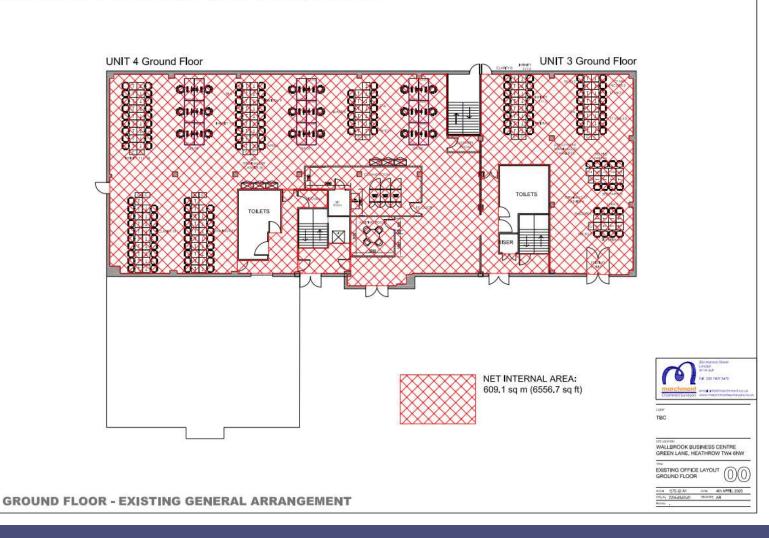

#### Description

The property comprises of two semi-detached, self-contained two storey business unit arranged over ground and first floors (the units have been combined but can easily be separated. Access to the property is via an automated barrier and egress is via a manned security gate at the entrance of Heathrow International Trading Estate.

#### Accommodation

The premises can be leased as a whole, on a floor by floor basis or alternatively as self-contained units:

| Whole | Ground Floor | 6,556sq.ft  | Unit 3 | Ground Floor | 1814sq.ft  | Unit 4 | Ground Floor | 4,734sq.ft |
|-------|--------------|-------------|--------|--------------|------------|--------|--------------|------------|
|       | First Floor  | 6,846sq.ft  |        | First Floor  | 2,029sq.ft |        | First Floor  | 4,816sq.ft |
|       | TOTAL        | 13,402sq.ft |        | TOTAL        | 3,843sq.ft |        | TOTAL        | 9,550sq.ft |