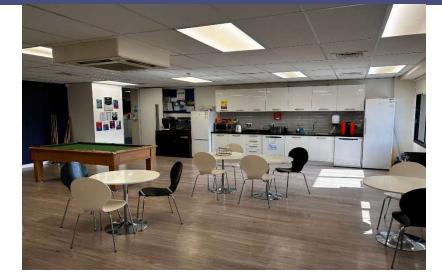

#### Amenities

- Up to 48 Car Parking Spaces
- One or two self-contained units
- Excellent Natural Light
- Passenger Lift & no.3 staircases
- Raised Floors
- Suspended Ceiling
- Air Conditioning
- Mixture of Open Plan areas and Meeting Rooms & Offices
- Substantial Break Out Area
- Various Tea Points
- Large Server Room
- Showers
- Multiple Toilets Facilities on each floor
- Furniture can be made available