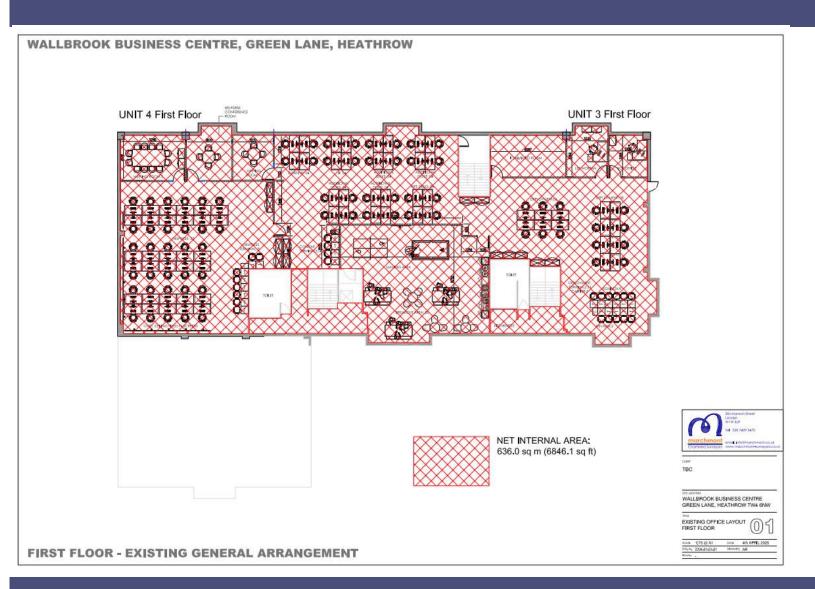

#### Description

The property comprises of two semi-detached, self-contained two storey business unit arranged over ground and first floors (the units have been combined but can easily be separated. Access to the property is via an automated barrier and egress is via a manned security gate at the entrance of Heathrow International Trading Estate.

#### Accommodation

The premises can be leased as a whole, on a floor by floor basis or alternatively as self-contained units:

| Whole | Ground Floor | 6,556sq.ft  | Unit 3 | Ground Floor | 1814sq.ft  | Unit 4 | Ground Floor | 4,734sq.ft |
|-------|--------------|-------------|--------|--------------|------------|--------|--------------|------------|
|       | First Floor  | 6,846sq.ft  |        | First Floor  | 2,029sq.ft |        | First Floor  | 4,816sq.ft |
|       | TOTAL        | 13,402sq.ft |        | TOTAL        | 3,843sq.ft |        | TOTAL        | 9,550sq.ft |