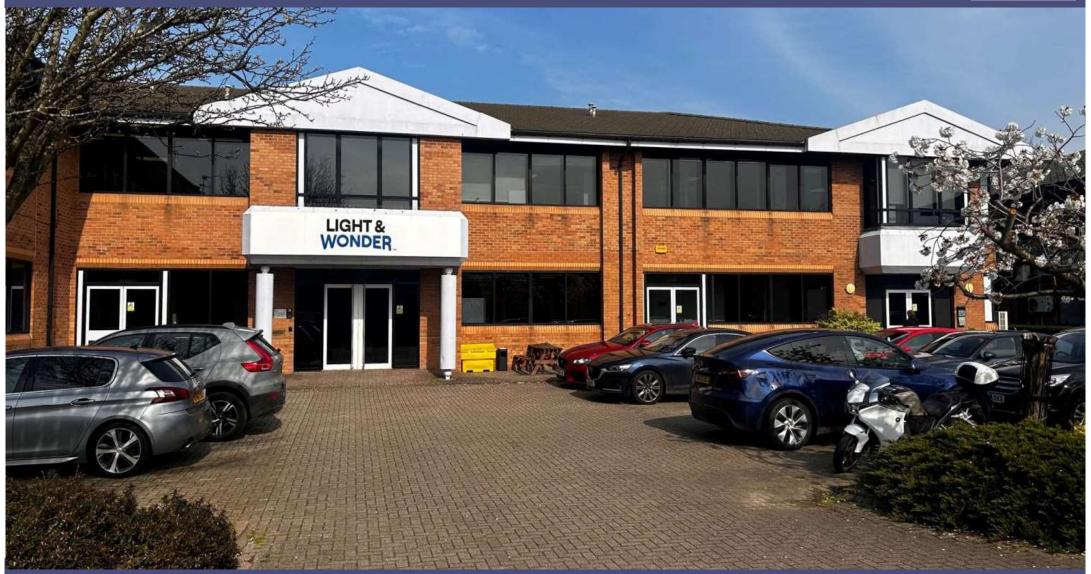

#### Location

The subject premises are located on the west side of Green Lane, at its northern end close to the junction with The Causeway (A312) and Great South Road (A30) approximately 12 minutes' drive to Heathrow Airport. Junction 3 of the M4 is approximately 1.5 miles to the north and Junction 14 of the M25 is circa 5 miles to the west. Hatton Cross and Hounslow West Underground Stations (Piccadilly Line) are walkable from the property.

#### Description

The property comprises of two semi-detached, self-contained two storey business unit arranged over ground and first floors (the units have been combined but can easily be separated. Access to the property is via an automated barrier and egress is via a manned security gate at the entrance of Heathrow International Trading Estate.