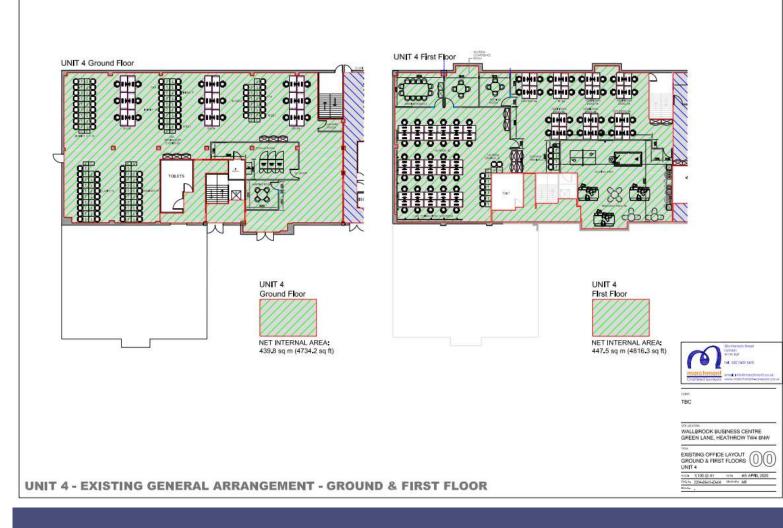

#### Accommodation

The premises can be leased as a whole, on a floor by floor basis or alternatively as self-contained units:

| Whole | Ground Floor | 6,556sq.ft  | Unit 3 | Ground Floor | 1814sq.ft  | Unit 4 | Ground Floor | 4,734sq.ft |
|-------|--------------|-------------|--------|--------------|------------|--------|--------------|------------|
|       | First Floor  | 6,846sq.ft  |        | First Floor  | 2,029sq.ft |        | First Floor  | 4,816sq.ft |
|       | TOTAL        | 13,402sq.ft |        | TOTAL        | 3,843sq.ft |        | TOTAL        | 9,550sq.ft |