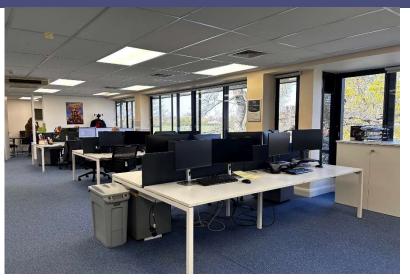

#### Amenities

- Up to 48 Car Parking Spaces
- One or two self-contained units
- Excellent Natural Light
- Passenger Lift & no.3 staircases
- Raised Floors
- Suspended Ceiling
- Air Conditioning
- Mixture of Open Plan areas and Meeting Rooms & Offices
- Substantial Break Out Area
- Various Tea Points
- Large Server Room
- Showers
- Multiple Toilets Facilities on each floor
- Furniture can be made available