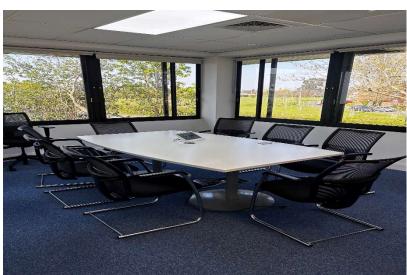

#### Amenities

- Up to 48 Car Parking Spaces
- One or two self-contained units
- Excellent Natural Light
- Passenger Lift & no.3 staircases
- Raised Floors
- Suspended Ceiling
- Air Conditioning
- Mixture of Open Plan areas and Meeting Rooms & Offices
- Substantial Break Out Area
- Various Tea Points
- Large Server Room
- Showers
- Multiple Toilets Facilities on each floor
- Furniture can be made available