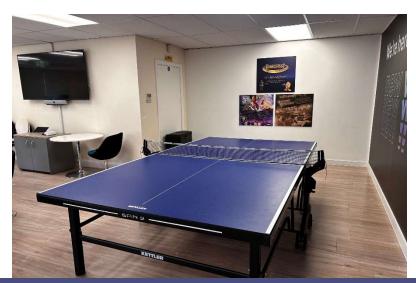

#### Amenities

- Up to 48 Car Parking Spaces
- One or two self-contained units
- Excellent Natural Light
- Passenger Lift & no.3 staircases
- Raised Floors
- Suspended Ceiling
- Air Conditioning
- Mixture of Open Plan areas and Meeting Rooms & Offices
- Substantial Break Out Area
- Various Tea Points
- Large Server Room
- Showers
- Multiple Toilets Facilities on each floor
- Furniture can be made available