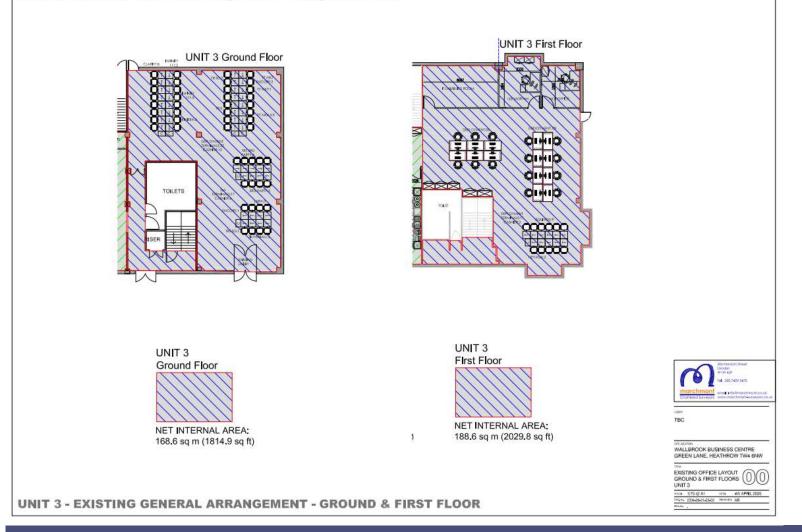

#### Description

The property comprises of two semi-detached, self-contained two storey business unit arranged over ground and first floors (the units have been combined but can easily be separated. Access to the property is via an automated barrier and egress is via a manned security gate at the entrance of Heathrow International Trading Estate.

#### Accommodation

The premises can be leased as a whole, on a floor by floor basis or alternatively as self-contained units:

| Whole | Ground Floor | 6,556sq.ft  | Unit 3 | Ground Floor | 1814sq.ft  | Unit 4 | Ground Floor | 4,734sq.ft |
|-------|--------------|-------------|--------|--------------|------------|--------|--------------|------------|
|       | First Floor  | 6,846sq.ft  |        | First Floor  | 2,029sq.ft |        | First Floor  | 4,816sq.ft |
|       | TOTAL        | 13,402sq.ft |        | TOTAL        | 3,843sq.ft |        | TOTAL        | 9,550sq.ft |