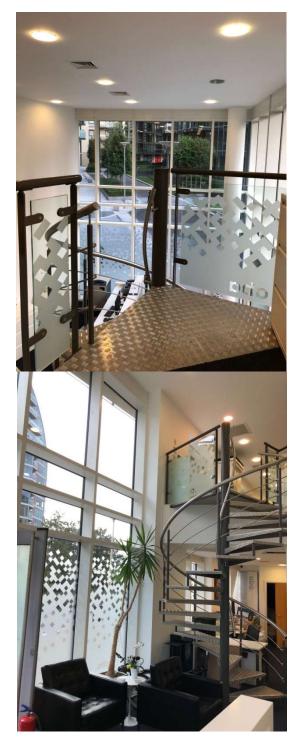

## **Specification**

Self ContainedWC facilitiesMezzanine FloorFloor BoxesAir ConditioningSpot LightingRaised floorsCarpeted

### Accommodation

The unit comprises of the following areas across the Ground Floor and Mezzanine:

Ground Floor: 735 sq ft Mezzanine: 615 sq ft